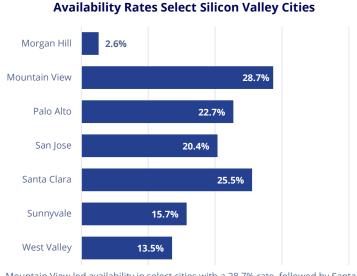

#### **Market Graph**

Mountain View led availability in select cities with a 28.7% rate, followed by Santa Clara which measured 25.5% in availability.

Source: Colliers

Renewal

3325 Scott Boulevard

Santa Clara | 155k SF

#### **Rents and Availability**

In the second quarter, office availability in the Silicon Valley rose to 20.0%, up 230 basis points year-over-year. Combined with diminished leasing activity, performance varied across submarkets, with the Campbell/Los Gatos submarket seeing a 320 basis point increase quarter-over-quarter due to the completion of 1700 Dell Avenue, which added roughly 166,000 square feet of Class A office space. Average asking rents continued to soften across the Silicon Valley, declining by 2.2% year over year to \$5.30 per square foot Full Service. Considering the elevated levels of availability, we can expect asking rents to continue to fall alongside effective deal rents.