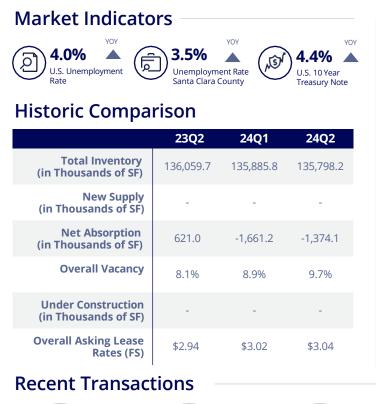

Silicon Valley availability rate rose to 11.6% in the second quarter, up 30 basis points from the previous quarter and 110 basis points year-over-year. Los Gatos and Mountain View recorded the highest availability rates at 32.2% and 16.2%, respectively. Despite the elevated levels of availability, asking rents held up remained stable, with Palo Alto and Mountain View recording the highest average asking rents at \$5.76 per square foot NNN and \$4.66 per square foot NNN, respectively. The Silicon Valley sublease market remained flat in the second quarter, maintaining a sublease availability rate of 2.8%, or 3.8 million square feet. The largest sublease to become available this quarter was Velodyne Lidar's 204,000-square-foot building at 5521 Hellyer Avenue in San Jose, however, the needle did not move due to a handful of sublease transactions in Mountain View and Fremont.