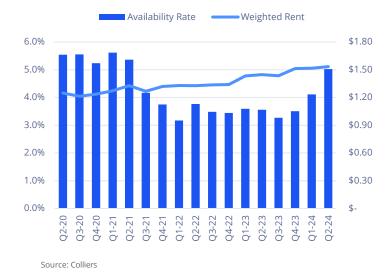

#### **Rents and Availability**

In the second quarter, office availability in the Silicon Valley rose to 20.0%, up 230 basis points year-over-year. Combined with diminished leasing activity, performance varied across submarkets, with the Campbell/Los Gatos submarket seeing a 320 basis point increase quarter-over-quarter due to the completion of 1700 Dell Avenue, which added roughly 166,000 square feet of Class A office space. Average asking rents continued to soften across the Silicon Valley, declining by 2.2% year over year to \$5.30 per square foot Full Service. Considering the elevated levels of availability, we can expect asking rents to continue to fall alongside effective deal rents.