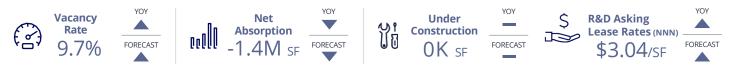

#### **Key Takeaways**

- Net absorption continued to trend negative for the fifth consecutive quarter recorded 1.4M SF of occupancy losses.
- Availability rate rose to 11.6% in the second quarter, with Los Gatos and Mountain View recording the highest availability rates.
- Market wide average asking rents totaled \$3.04 PSF NNN, up 3.4% YOY.

Silicon Valley availability rate rose to 11.6% in the second quarter, up 30 basis points from the previous quarter and 110 basis points year-over-year. Los Gatos and Mountain View recorded the highest availability rates at 32.2% and 16.2%, respectively. Despite the elevated levels of availability, asking rents held up remained stable, with Palo Alto and Mountain View recording the highest average asking rents at \$5.76 per square foot NNN and \$4.66 per square foot NNN, respectively. The Silicon Valley sublease market remained flat in the second quarter, maintaining a sublease availability rate of 2.8%, or 3.8 million square feet. The largest sublease to become available this quarter was Velodyne Lidar's 204,000-square-foot building at 5521 Hellyer Avenue in San Jose, however, the needle did not move due to a handful of sublease transactions in Mountain View and Fremont.