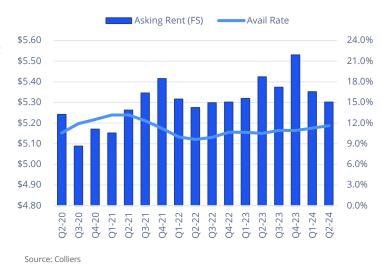

#### Steady Rents and Investment Activity Indicate a Positive Outlook

Despite headwinds, the Silicon Valley R&D market showed resilience and signs of life in the second quarter of 2024. Gross absorption remained stable from the previous quarter at 998,544 square feet, with significant transactions in Santa Clara and San Jose contributing to occupancy gains. Although availability rates rose to 11.6%, with Mountain View recording one of the highest availability rates, asking rents held steady, with Palo Alto leading at \$5.76 per square foot NNN. The sublease market remained stable with a 2.8% availability rate. The Silicon Valley saw NVIDIA solidify their presence in the region with the purchase of 8 buildings totaling 625,000 square feet in an all-cash transaction. Overall, despite economic uncertainty, the market's stable rents and renewed investment activity indicate a positive outlook for future growth and development in Silicon Valley's R&D sector.

Silicon Valley availability rate rose to 11.6% in the second quarter, up 30 basis points from the previous quarter and 110 basis points year-over-year. Los Gatos and Mountain View recorded the highest availability rates at 32.2% and 16.2%, respectively. Despite the elevated levels of availability, asking rents held up remained stable, with Palo Alto and Mountain View recording the highest average asking rents at \$5.76 per square foot NNN and \$4.66 per square foot NNN, respectively. The Silicon Valley sublease market remained flat in the second quarter, maintaining a sublease availability rate of 2.8%, or 3.8 million square feet. The largest sublease to become available this quarter was Velodyne Lidar's 204,000-square-foot building at 5521 Hellyer Avenue in San Jose, however, the needle did not move due to a handful of sublease transactions in Mountain View and Fremont.