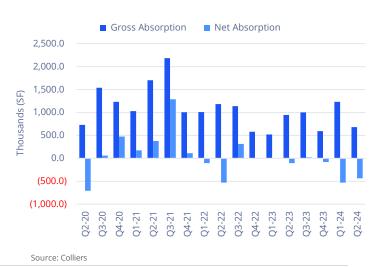

#### Absorption

For the fifth quarter in a row, net absorption, or a measure of changes in occupancy, continued to trend negative in the second quarter of the year. The negative trend was largely a result of tenants downsizing, vacating from their current office space, or optimizing their space requirements. Meanwhile, gross absorption, which accounts for non-renewal leases and owner-user sales, reached 787,952 square feet, a notable decline from the previous quarter's 1.1 million square feet. Despite a decline in office demand, signs of life were still evident in Class A office sector; in Santa Clara, Applied Materials renewed their 155,000-sqaure-foot office space at 3325 Scott Boulevard and in San Jose, PwC leased 141,000 square feet at Santana West, a never-occupied new development that completed in 2021.