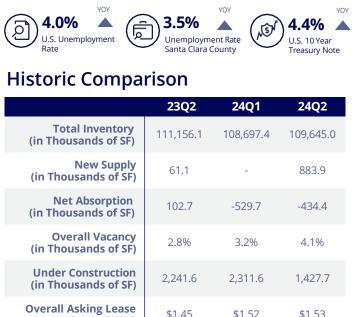

electing to renew in their existing spaces. Although the market saw roughly 680,000 square feet in gross absorption, roughly 434,000 square feet of occupancy loss was recorded in the second quarter, largely due to the Milpitas, Fremont, and San Jose submarkets. Two new projects, Trammell Crow's Cochrane Technology Center in Morgan Hill, and Rockpoint Group's McCarthy Business Park in Gilroy, totaled roughly 383,000 square feet of new product delivered to market with additional developments in the pipeline by the likes of Prologis, Hines, and others. While southern Santa Clara County has seen an uptick in vacancy due the new projects, the broader region is best characterized as reaching a place of equilibrium with absorption trailing slightly behind new deliveries.

### Market Indicators



#### Market Graph



Morgan Hill led availability in select cities with a 19.0% rate, followed by Milpitas which measured 4.4% in availability.

Source: Colliers

#### **Recent Transactions**

Rates (NNN)













Sale 591-1670 King Road San Jose| \$267 PSF

Renewal 6120 Stewart Avenue Fremont | 115k SF Renewal 930-950 McLaughlin Avenue San Jose | 92k SF

Renewal/Expansion 45897 Hotchkiss Street Fremont | 71k SF Sale 2001-2890 Central Expressway 90 Santa Clara | \$599 PSF

Sale 901-1151 Cadillac Court Milpitas| \$249 PSF



#### Absorption

In the second quarter of 2024, net absorption continued to trend negative for both industrial and warehouse product. The negative trend can be attributed to users declining to renew as well as creating new vacancies. In Milpitas, Bottomley Refrige