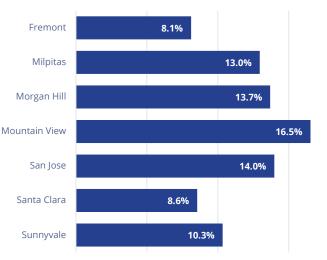

#### **Availability Rates Select Silicon Valley Cities**

Mountain View led availability in select cities with a 16.5% rate, followed by San Jose which measured 14.0% in availability.

Source: Colliers

**New Lease** 