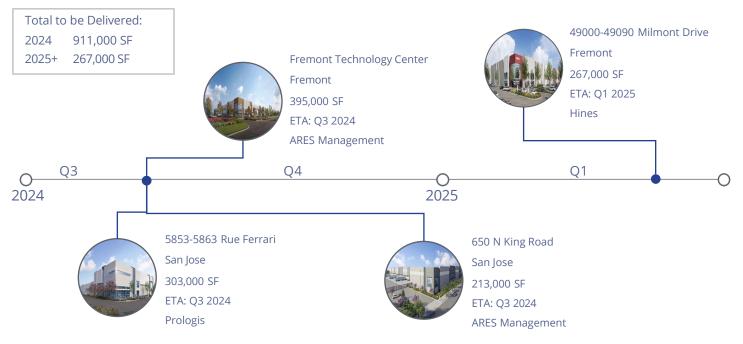

Buyer                 | Address                                   | Size (SF) | Price PSF | Property Type |
|-----------------------|-------------------------------------------|-----------|-----------|---------------|
| NVIDIA                | 2001-2890 Central Expressway, Santa Clara | 624,863   | \$599     | Industrial    |
| DRA Advisors          | 901-1151 Cadillac Court, Milpitas         | 301,600   | \$249     | Warehouse     |
| DRA Advisors          | 591-1670 King Road, San Jose              | 213,634   | \$267     | Industrial    |
| Donald L. Anderson    | 7015 Realm Drive, San Jose                | 9,918     | \$252     | Industrial    |
| 912 Rincon Circle LLC | 910-912 Rincon Circle, San Jose           | 9,744     | \$411     | Industrial    |

#### **Development Pipeline**



#### Silicon Valley | 24Q2 | Industrial | Market Statistics

| Submarket/<br>Class<br>Campbell | Total Inventory<br>SF                   | Direct<br>Availability<br>Rate | Sublease<br>Availability<br>Rate | Availability<br>Rate | Vacancy<br>Rate | Vacancy<br>Rate<br>Previous | Net Absorption<br>Current | Net Absorption<br>YTD  | Under<br>Construction | Deliveries<br>YTD | Avg Direct<br>Asking Rate<br>(NNN) |
|---------------------------------|-----------------------------------------|--------------------------------|----------------------------------|----------------------|-----------------|-----------------------------|---------------------------|------------------------|-----------------------|-------------------|------------------------------------|
| R&D                             |