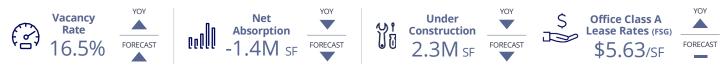

#### **Key Takeaways**

- Availability registered at 20.0%, a 230 basis point increase from the same period last year with varied performance across submarkets.
- Net absorption totaled negative 1.4M SF due to continued tenant right-sizing.
- Market wide average asking rents totaled \$5.30 PSF Full Service, down 2.2% YOY

#### Availability Rises with Certain Submarkets Leading the Way

In the second quarter, Silicon Valley's office market saw notable shifts across several key metrics. Office availability increased to 20.0%, up 40 basis points from the previous quarter and 230 basis points year over year. Despite this, average asking rents held steady at \$5.30 per square foot Full Service. While net absorption remained negative due to continued tenant right-sizing, several notable leases took place in Santa Clara and San Jose. Venture capital funding for the Silicon Valley experienced a 25.4% increase in funding from the same period last year and simultaneously saw a 12.9% decrease in deal count, suggesting that securing funding has become increasingly difficult, but not impossible.

#### **Rents and Availability**

In the second quarter, office availability in the Silicon Valley rose to 20.0%, up 230 basis points year-over-year. Combined with diminished leasing activity, performance varied across submarkets, with the Campbell/Los Gatos submarket seeing a 320 basis point increase quarter-over-quarter due to the completion of 1700 Dell Avenue, which added roughly 166,000 square feet of Class A office space. Average asking rents continued to soften across the Silicon Valley, declining by 2.2% year over year to \$5.30 per square foot Full Service. Considering the elevated levels of availability, we can expect asking rents to continue to fall alongside effective deal rents.