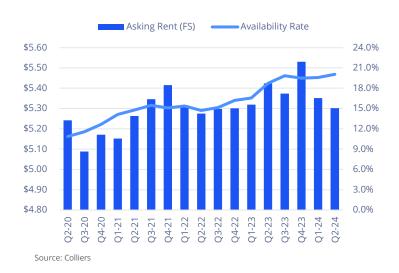

#### **Key Takeaways**

- Availability registered at 20.0%, a 230 basis point increase from the same period last year with varied performance across submarkets.
- Net absorption totaled negative 1.4M SF due to continued tenant right-sizing.
- Market wide average asking rents totaled \$5.30 PSF Full Service, down 2.2% YOY

#### Availability Rises with Certain Submarkets Leading the Way

In the second quarter, Silicon Valley's office market saw notable shifts across several key metrics. Office availability increased to 20.0%, up 40 basis points from the previous quarter and 230 basis points year over year. Despite this, average asking rents held steady at \$5.30 per square foot Full Service. While net absorption remained negative due to continued tenant right-sizing, several notable leases took place in Santa Clara and San Jose. Venture capital funding for the Silicon Valley experienced a 25.4% increase in funding from the same period last year and simultaneously saw a 12.9% decrease in deal count, suggesting that securing funding has become increasingly difficult, but not impossible.

#### **Rents and Availability**

In the second quarter, office availability in the Silicon Valley rose to 20.0%, up 230 basis points year-over-year. Combined with diminished leasing activity, performance varied across submarkets, with the Campbell/Los Gatos submarket seeing a 320 basis point increase quarter-over-quarter due to the completion of 1700 Dell Avenue, which added roughly 166,000 square feet of Class A office space. Average asking rents continued to soften across the Silicon Valley, declining by 2.2% year over year to \$5.30 per square foot Full Service. Considering the elevated levels of availability, we can expect asking rents to continue to fall alongside effective deal rents.