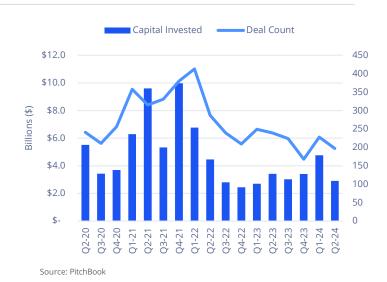

#### Availability Rises with Certain Submarkets Leading the Way

In the second quarter, Silicon Valley's office market saw notable shifts across several key metrics. Office availability increased to 20.0%, up 40 basis points from the previous quarter and 230 basis points year over year. Despite this, average asking rents held steady at \$5.30 per square foot Full Service. While net absorption remained negative due to continued tenant right-sizing, several notable leases took place in Santa Clara and San Jose. Venture capital funding for the Silicon Valley experienced a 25.4% increase in funding from the same period last year and simultaneously saw a 12.9% decrease in deal count, suggesting that securing funding has become increasingly difficult, but not impossible.

#### **VC Funding**

Venture capital funding for Silicon Valley experienced a 25.4% increase in funding from the same period last year, totaling roughly \$7.7 billion in capital invested for the first two quarters of the year. Funding count, however, decreased by 12.9% year over year to 425 deals, suggesting that although the funds being disbursed are larger, securing funding has become increasingly difficult, but not impossible. Companies continue to push innovation in the region as high interest rates continue to disrupt the industry. Despite the decline seen in the number of companies being funded, companies like NVIDIA that continue to invest in the region will likely spur the growth of the venture capital invested in the local market and in turn, boost the amount of leasing opportunities for VC-backed companies.