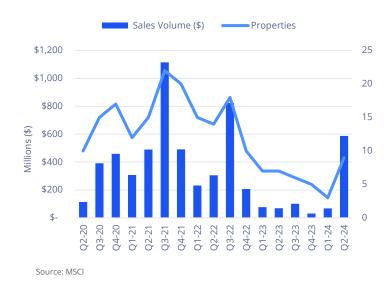

#### Sales

In Q2, the commercial real estate market witnessed significant sales activity, with the top five sales transactions totaling 1.8 million square feet reflecting continued confidence. The most notable deal was NVIDIA's acquisition of eight buildings spanning 625,000 square feet in an all-cash deal. This transaction set a new benchmark at \$599 per square foot, marking a substantial increase of \$214 per square foot from their purchase price in 2017. NVIDIA, an occupant since 1998, is considering redevelopment of these properties into advanced research and office facilities. In Sunnyvale, Tidewater Capital purchased 431,000 square feet at 920-960 Stewart Drive in an investment sales continue to shape the landscape, these developments highlight a pivotal quarter in commercial real estate, driven by transformative transactions and strategic reinvestment efforts.