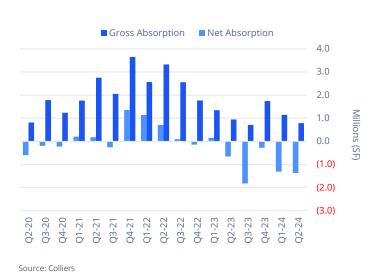

#### **Key Takeaways**

- Availability registered at 20.0%, a 230 basis point increase from the same period last year with varied performance across submarkets.
- Net absorption totaled negative 1.4M SF due to continued tenant right-sizing.
- Market wide average asking rents totaled \$5.30 PSF Full Service, down 2.2% YOY

#### Absorption

For the fifth quarter in a row, net absorption, or a measure of changes in occupancy, continued to trend negative in the second quarter of the year. The negative trend was largely a result of tenants downsizing, vacating from their current office space, or optimizing their space requirements. Meanwhile, gross absorption, which accounts for non-renewal leases and owner-user sales, reached 787,952 square feet, a notable decline from the previous quarter's 1.1 million square feet. Despite a decline in office demand, signs of life were still evident in Class A office sector; in Santa Clara, Applied Materials renewed their 155,000-sqaure-foot office space at 3325 Scott Boulevard and in San Jose, PwC leased 141,000 square feet at Santana West, a never-occupied new development that completed in 2021.