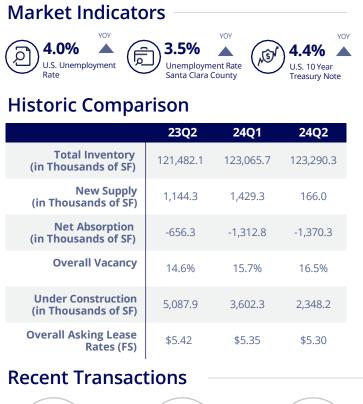

#### **Key Takeaways**

- Availability registered at 20.0%, a 230 basis point increase from the same period last year with varied performance across submarkets.
- Net absorption totaled negative 1.4M SF due to continued tenant right-sizing.
- Market wide average asking rents totaled \$5.30 PSF Full Service, down 2.2% YOY

#### Availability Rises with Certain Submarkets Leading the Way

In the second quarter, Silicon Valley's office market saw notable shifts across several key metrics. Office availability increased to 20.0%, up 40 basis points from the previous quarter and 230 basis points year over year. Despite this, average asking rents held steady at \$5.30 per square foot Full Service. While net absorption remained negative due to continued tenant right-sizing, several notable leases took place in Santa Clara and San Jose. Venture capital funding for the Silicon Valley experienced a 25.4% increase in funding from the same period last year and simultaneously saw a 12.9% decrease in deal count, suggesting that securing funding has become increasingly difficult, but not impossible.

#### **Rents and Availability**

In the second quarter, office availability in the Silicon Valley rose to 20.0%, up 230 basis points year-over-year. Combined with diminished leasing activity, performance varied across submarkets, with the Campbell/Los Gatos submarket seeing a 320 basis point increase quarter-over-quarter due to the completion of 1700 Dell Avenue, which added roughly 166,000 square feet of Class A office space. Average asking rents continued to soften across the Silicon Valley, declining by 2.2% year over year to \$5.30 per square foot Full Service. Considering the elevated levels of availability, we can expect asking rents to continue to fall alongside effective deal rents.

#### **VC Funding**

Venture capital funding for Silicon Valley experienced a 25.4% increase in funding from the same period last year, totaling roughly \$7.7 billion in capital invested for the first two quarters of the year. Funding count, however, decreased by 12.9% year over year to 425 deals, suggesting that although the funds being disbursed are larger, securing funding has become increasingly difficult, but not impossible. Companies continue to push innovation in the region as high interest rates continue to disrupt the industry. Despite the decline seen in the number of companies being funded, companies like NVIDIA that continue to invest in the region will likely spur the growth of the venture capital invested in the local market and in turn, boost the amount of leasing opportunities for VC-backed companies.