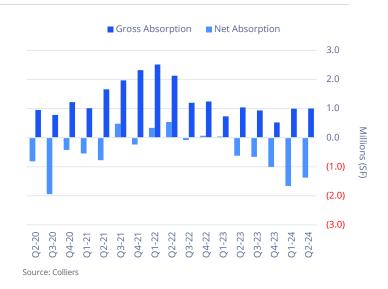

#### Absorption

Net absorption continued to trend negative for the fifth consecutive quarter with Mountain View and Milpitas being the largest contributors to occupancy losses. While net absorption continued to trend downward, gross absorption reached 998,544 square feet, remaining stable from the previous quarter, and declining 3.8% year-over-year. While there was not a notable shift in demand, the Silicon Valley saw some noteworthy transactions in the second quarter with the top two transactions making up 42.7% of all gross activity in the second quarter. In Santa Clara, Sutter Bay Medical Foundation leased three buildings totaling 328,000 square feet at 2421-2451 Mission College Boulevard and in San Jose, Figure.ai leased 99,000 square feet at 3960 N 1st Street.

Silicon Valley availability rate rose to 11.6% in the second quarter, up 30 basis points from the previous quarter and 110 basis points year-over-year. Los Gatos and Mountain View recorded the highest availability rates at 32.2% and 16.2%, respectively. Despite the elevated levels of availability, asking rents held up remained stable, with Palo Alto and Mountain View recording the highest average asking rents at \$5.76 per square foot NNN and \$4.66 per square foot NNN, respectively. The Silicon Valley sublease market remained flat in the second quarter, maintaining a sublease availability rate of 2.8%, or 3.8 million square feet. The largest sublease to become available this quarter was Velodyne Lidar's 204,000-square-foot building at 5521 Hellyer Avenue in San Jose, however, the needle did not move due to a handful of sublease transactions in Mountain View and Fremont.