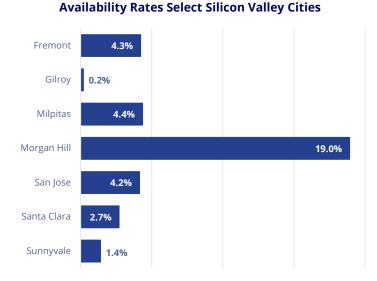

#### **Availability Rates Select Silicon Valley Cities**

Mountain View led availability in select cities with a 16.5% rate, followed by San Jose which measured 14.0% in availability.

Source: Colliers

**New Lease** 