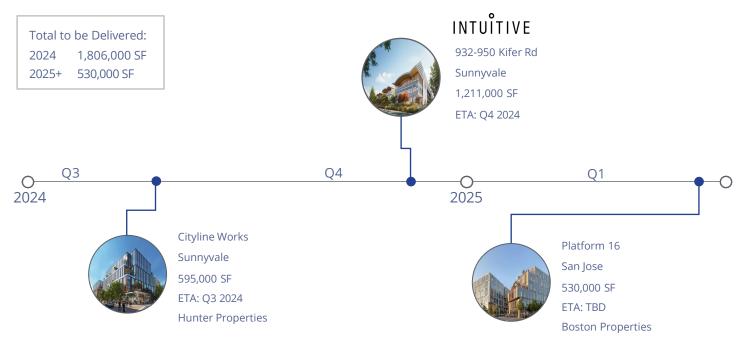

ulevard, Santa Clara | 20,133    | Direct     |

#### **Top Sales**

| Buyer                       | Address                                   | Size (SF) | Price PSF |
|-----------------------------|-------------------------------------------|-----------|-----------|
| NVIDIA                      | 2001-2890 Central Expressway, Santa Clara | 624,863   | \$599     |
| Sterling Organization       | 43800 Osgood Road, Fremont                | 143,795   | \$248     |
| Acer America                | 3250 Olcott Street, Santa Clara           | 45,896    | \$302     |
| JEMCOR Development Partners | 970 W Julian Street, San Jose             | 10,800    | \$408     |
| Sant Clara University       | 2851 Park Avenue, Santa Clara             | 8,000     | \$550     |

### **Development Pipeline**



### Silicon Valley | 24Q2 | Office | Market Statistics

| Submarket /<br>Class      | Total<br>Inventory SF          | Direct<br>Availability<br>Rate | Sublease<br>Availability<br>Rate | Availability<br>Rate | Vacancy<br>Rate | Vacancy Rate<br>Previous | Net<br>Absorption<br>Current | Net Absorption<br>YTD      | Under<br>Construction  | Deliveries<br>YTD | Avg Direct<br>Asking Rate (FS) |
|---------------------------|--------------------------------|--------------------------------|----------------------------------|----------------------|-----------------|--------------------------|------------------------------|----------------------------|------------------------|-------------------|--------------------------------|
| Campbell / Los            | Gatos                          |